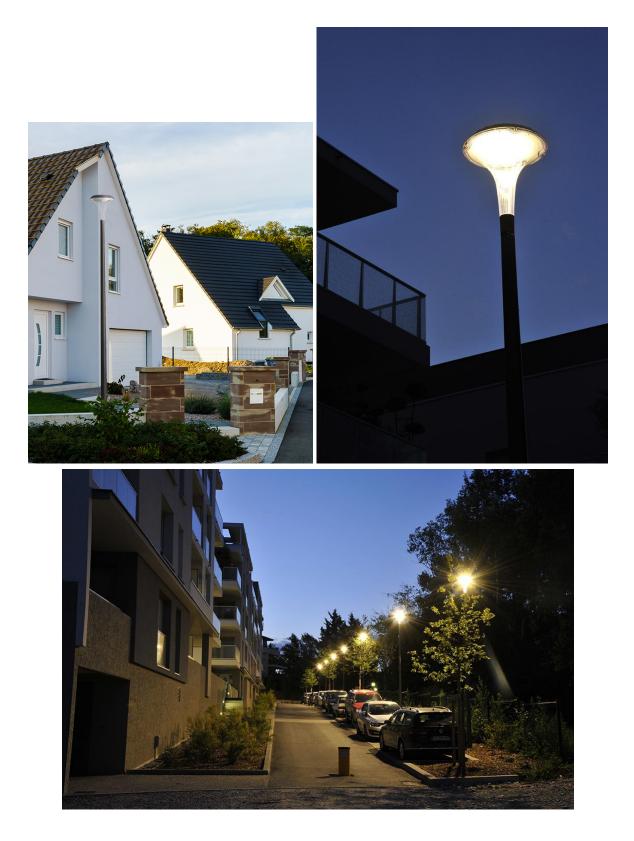

## **PROJECT INFORMATION**

**CLIENT:** Private Residential Units **LOCATION:** Nice, France **COMPLETION YEAR:** 2019

**SYSTEM / PRODUCT INSTALLED:** "RAGNI" CHIC decorative LED lighting pole, IP66 optical unit, IK10 protection. Available modules in 8, 16, 24, 32 LEDs, with power from 10W up to 69W.

**PROJECT BRIEF:** CHIC LED lighting poles are installed in the residential areas for path lighting. Its simplicity design offers pleasant and benevolent use in residential areas, in parks and gardens to combine safety, comfort, and energy savings.