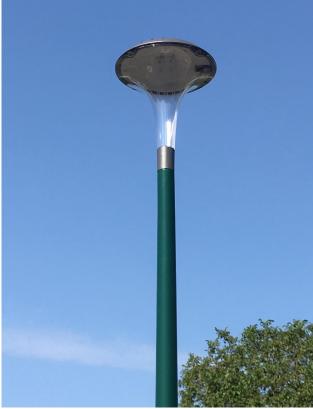

## **PROJECT INFORMATION**

**CLIENT:** Private Residential Units **LOCATION:** Nice, France **COMPLETION YEAR:** 2019

**SYSTEM / PRODUCT INSTALLED:** "RAGNI" CHIC decorative LED lighting pole, IP66 optical unit, IK10 protection. Available modules in 8, 16, 24, 32 LEDs, with power from 10W up to 69W.

**PROJECT BRIEF:** CHIC LED lighting poles are installed in the residential areas for path lighting. Its simplicity design offers pleasant and benevolent use in residential areas, in parks and gardens to combine safety, comfort, and energy savings.