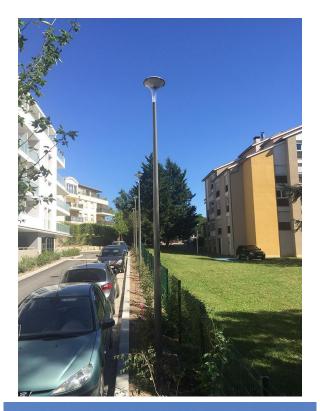

## **PROJECT INFORMATION**

**CLIENT:** Private Residential Units **LOCATION:** Nice, France **COMPLETION YEAR:** 2019

**SYSTEM / PRODUCT INSTALLED:** "RAGNI" CHIC decorative LED lighting pole, IP66 optical unit, IK10 protection. Available modules in 8, 16, 24, 32 LEDs, with power from 10W up to 69W.

**PROJECT BRIEF:** CHIC LED lighting poles are installed in the residential areas for path lighting. Its simplicity design offers pleasant and benevolent use in residential areas, in parks and gardens to combine safety, comfort, and energy savings.